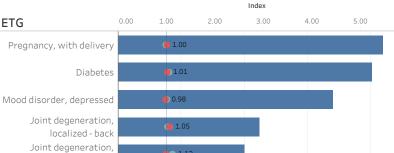

Cost or Episodes

PI

RUI

TCI

ETG

#### Performance Results Specialty: All

ETG: All

2.00

1.00

0.00

TCI

PI Savings

#### \*\*Select a Specialty or ETG to view performance results\*\*

| Vendor List | All        |
|-------------|------------|
| Entity Name | % of Spend |
|             | 7.3%       |
|             | 5.2%       |
|             | 3.6%       |
|             | 2.6%       |
|             | 2.2%       |
|             | 2.0%       |
|             | 1.6%       |
|             | 1.6%       |
|             | 1.4%       |

Total Cost (\$\$)

20M

30M

40M

1.3%

Episodes: 416,120

Total Spend: \$676,000,000

Sort by Total Cost