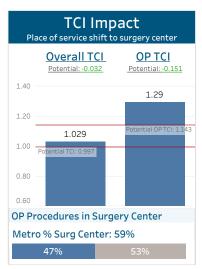

| тсі   | U    |
|-------|------|
| IP    | OP   |
| 1.06  | 1.29 |
|       |      |
| Price |      |
| 1.03  | 1.20 |
|       |      |
| RUI   |      |
| 1.03  | 1.08 |
|       |      |

### Outpatient vs. Ambulatory Surgery Center Opportunity \*Click on a procedure to limit OP Hospitals

### Top OP Procedures to Shift to ASC Total Opportunity - \$39,000,000

|                              | Total OP Surg<br>Procedures | OP Hosp<br>Procedures | % of Procs in Surg<br>Ctr | Total Opportunity |
|------------------------------|-----------------------------|-----------------------|---------------------------|-------------------|
| Grand Total                  | 24,780                      | 13,013                | 47%                       | \$39,000,000      |
| COLONOSCOPY AND BIOPSY       | 3,005                       | 1,517                 | 50%                       | \$2,200,000       |
| TLH W/T/O 250 G OR LESS      | 216                         | 213                   | 1%                        | \$1,700,000       |
| KNEE ARTHROSCOPY/SURGERY     | 749                         | 240                   | 68%                       | \$1,500,000       |
| COLONOSCOPY W/LESION REMOVAL | 2,290                       | 1,186                 | 48%                       | \$1,200,000       |
| NJX INTERLAMINAR LMBR/SAC    | 291                         | 211                   | 27%                       | \$1,000,000       |
| EGD BIOPSY SINGLE/MULTIPLE   | 1,488                       | 792                   | 47%                       | \$995,000         |
| LAPAROSCOPIC CHOLECYSTECTOMY | 227                         | 182                   | 20%                       | \$930,000         |
| CREATE EARDRUM OPENING       | 413                         | 251                   | 39%                       | \$715,000         |
| SHO ARTHRS SRG RT8TR CUF RPR | 180                         | 78                    | 57%                       | \$680,000         |
| CYSTO/URETERO W/LITHOTRIPSY  | 209                         | 147                   | 30%                       | \$650,000         |
| LOW BACK DISK SURGERY        | 139                         | 83                    | 40%                       | \$625,000         |
| LAP ING HERNIA REPAIR INIT   | 136                         | 104                   | 24%                       | \$610.000         |