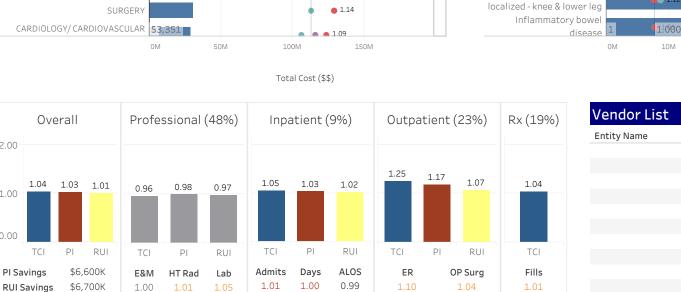

Cost or Episodes

PI

RUI

TCI

ETG

#### Performance Results Specialty: All

ETG: All

2.00

1.00

0.00

TCI

PI Savings

#### \*\*Select a Specialty or ETG to view performance results\*\*

| Vendor List | All        |
|-------------|------------|
| Entity Name | % of Spend |
|             | 7.3%       |
|             | 5.2%       |
|             | 3.6%       |
|             | 2.6%       |
|             | 2.2%       |
|             | 2.0%       |
|             | 1.6%       |
|             | 1.6%       |
|             | 1.4%       |

Total Cost (\$\$)

20M

30M

40M

1.3%

Episodes: 416,120

Total Spend: \$676,000,000

Sort by Total Cost