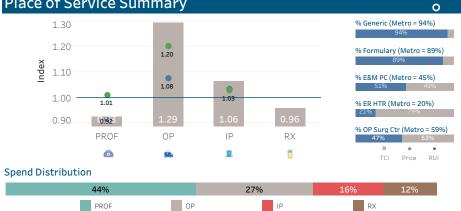

Place of Service Summary

| Utilization Metrics         |      |                      | See Trend |
|-----------------------------|------|----------------------|-----------|
| High Cost                   |      | Patient Management   |           |
| Admits                      | 1.01 | E&M Primary Care     | 1.02      |
| IP Surgery                  | 1.08 | E&M Specialty Care   | 0.81      |
| Emergency Department        | 1.08 | Laboratory/Pathology | 0.95      |
| Outpatient Surgery          | 1.08 | ,, 3,                |           |
| Hightech Radiology (ER)     | 1.07 | Standard Radiology   | 1.00      |
| Hightech Radiology (Non-ER) | 1.00 | RX Count             | 1.02      |

| тсі   | U    |
|-------|------|
| IP    | OP   |
| 1.06  | 1.29 |
|       |      |
| Price |      |
| 1.03  | 1.20 |
|       |      |
| RUI   |      |
| 1.03  | 1.08 |
|       |      |