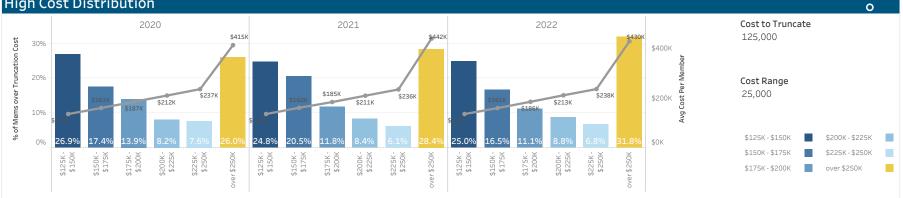

### **High Cost Distribution**

### Members Over \$125,000

### High Cost by Condition Category

|                          | Member<br>Count | % of Spend | Total Spend | Avg Spend<br>per Member |  |
|--------------------------|-----------------|------------|-------------|-------------------------|--|
| Grand Total              | 1,005           | 100%       | \$254,475K  | \$253,209               |  |
| CANCER                   | 365             | 29%        | \$73,294K   | \$200,806               |  |
| NEUROLOGY                | 471             | 11%        | \$26,924K   | \$57,163                |  |
| CARDIOLOGY               | 653             | 10%        | \$25,853K   | \$39,591                |  |
| INFECTIOUS DISEASES      | 337             | 9%         | \$21,991K   | \$65,254                |  |
| ORTHOPEDIC AND ARTHRITIC | 649             | 8%         | \$20,562K   | \$31,683                |  |
| GASTROENTEROLOGY         | 586             | 6%         | \$15,082K   | \$25,737                |  |
| PSYCHIATRY/CHEMICAL DEPE | 570             | 5%         | \$12,893K   | \$22,619                |  |
| PULMONOLOGY              | 455             | 4%         | \$9,604K    | \$21,109                |  |
| ENDOCRINOLOGY            | 597             | 4%         | \$9,246K    | \$15,488                |  |
| NEPHROLOGY               | 175             | 3%         | \$8,230K    | \$47,027                |  |
| UNCATEGORIZED            | 940             | 2%         | \$6,338K    | \$6,742                 |  |