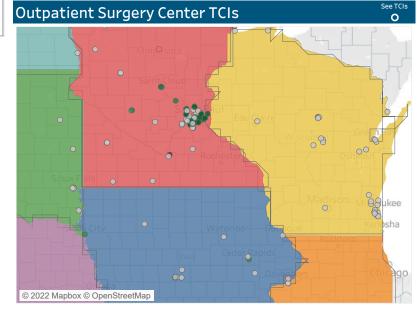

### Outpatient vs. Ambulatory Surgery Center Opportunity \*Click on a procedure to limit OP Hospitals

### Top OP Procedures to Shift to ASC Total Opportunity - \$39,000,000

|                              | Total OP Surg<br>Procedures | OP Hosp<br>Procedures | % of Procs in Surg<br>Ctr | Total Opportunity |
|------------------------------|-----------------------------|-----------------------|---------------------------|-------------------|
| Grand Total                  | 24,780                      | 13,013                | 47%                       | \$39,000,000      |
| COLONOSCOPY AND BIOPSY       | 3,005                       | 1,517                 | 50%                       | \$2,200,000       |
| TLH W/T/O 250 G OR LESS      | 216                         | 213                   | 1%                        | \$1,700,000       |
| KNEE ARTHROSCOPY/SURGERY     | 749                         | 240                   | 68%                       | \$1,500,000       |
| COLONOSCOPY W/LESION REMOVAL | 2,290                       | 1,186                 | 48%                       | \$1,200,000       |
| NJX INTERLAMINAR LMBR/SAC    | 291                         | 211                   | 27%                       | \$1,000,000       |
| EGD BIOPSY SINGLE/MULTIPLE   | 1,488                       | 792                   | 47%                       | \$995,000         |
| LAPAROSCOPIC CHOLECYSTECTOMY | 227                         | 182                   | 20%                       | \$930,000         |
| CREATE EARDRUM OPENING       | 413                         | 251                   | 39%                       | \$715,000         |
| SHO ARTHRS SRG RT8TR CUF RPR | 180                         | 78                    | 57%                       | \$680,000         |
| CYSTO/URETERO W/LITHOTRIPSY  | 209                         | 147                   | 30%                       | \$650,000         |
| LOW BACK DISK SURGERY        | 139                         | 83                    | 40%                       | \$625,000         |
| LAP ING HERNIA REPAIR INIT   | 136                         | 104                   | 24%                       | \$610.000         |