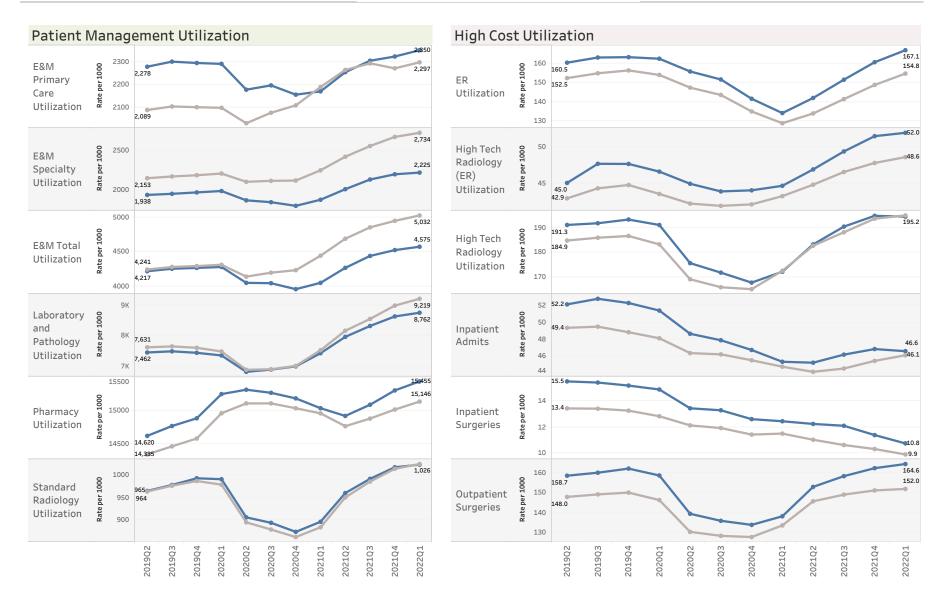

br>COMMERCIAL |
| Clinic: All                                               |                                                                                                                                                              | Entity<br>All | Condition<br>OVERALL  |
| Trended Utilization                                       | -Risk Adjusted Total Cost of Care Metrics<br>-Total Spend including Clinics, Hospitals, RX and Referral Partners<br>- Total Reimbursment Capped at \$125,000 | Clinic<br>All | Metro Expected        |
| Rolling 12 Months: April through March - 2020, 2021, 2022 | -Attributed, Commercial, Continuously Enrolled, Excluding Babies and 65+                                                                                     | 711           | Rate per 1000         |



## All

### Trended Utilization - Hospital IP/OP

Rolling 12 Months: April through March - 2020, 2021, 2022

### INPATIENT

#### Total Procs/1000: 40.10

|                              | Procs per<br>1000 | Units to<br>Avg | Index |
|------------------------------|-------------------|-----------------|-------|
| Orthopedics                  | 2.78              | -78             | 1.2   |
| Respiratory                  | 4.16              | -70             | 1.1   |
| Circulatory                  | 2.75              | -42             | 1.1   |
| Infectious/Parasitic         | 2.03              | -15             | 1.0   |
| Mental Health                | 3.06              | -9              | 1.0   |
| Male Reproductive            | 0.16              | -8              | 1.3   |
| Nervous