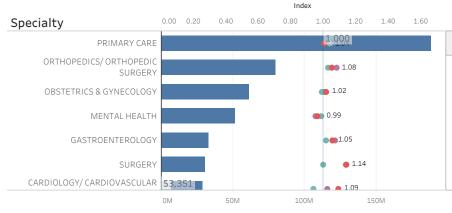

#### Performance Results Specialty: All

ETG: All

2.00

1.00

0.00

TCI

PI Savings

#### \*\*Select a Specialty or ETG to view performance results\*\*

| Vendor List | All        |
|-------------|------------|
| Entity Name | % of Spend |
|             | 7.3%       |
|             | 5.2%       |
|             | 3.6%       |
|             | 2.6%       |
|             | 2.2%       |
|             | 2.0%       |
|             | 1.6%       |
|             | 1.6%       |
|             | 1.4%       |