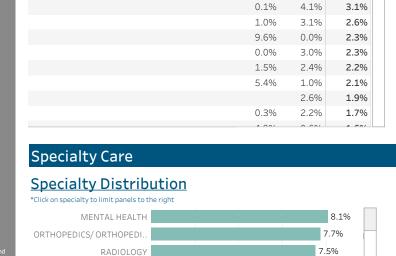

### **Specialty Care Providers**

OFFICE VISITS-MENTAL HEALTH

Service Type

OFFICE VISITS-MEDICAL

ANESTHESIOLOGY

MICROBIOLOGY

PHYS EXAMS-ADULTS

IMMUNIZATIONS