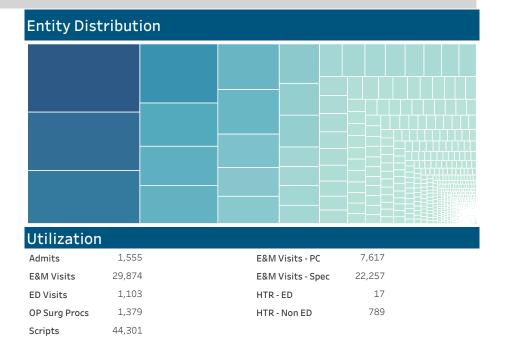

Place of Service Summary

| Utilization Metrics         |      |                      | See Trend |
|-----------------------------|------|----------------------|-----------|
| High Cost                   |      | Patient Management   |           |
| Admits                      | 1.01 | E&M Primary Care     | 1.02      |
| IP Surgery                  | 1.08 | E&M Specialty Care   | 0.81      |
| Emergency Department        | 1.08 | Laboratory/Pathology | 0.95      |
| Outpatient Surgery          | 1.08 | ,, 3,                |           |
| Hightech Radiology (ER)     | 1.07 | Standard Radiology   | 1.00      |
| Hightech Radiology (Non-ER) | 1.00 | RX Count             | 1.02      |

| Resource Use Opport                     | unity                 |                                       | RUI Index | Dollar<br>Reduction<br>(1 pt or 1.00) |
|-----------------------------------------|-----------------------|---------------------------------------|-----------|---------------------------------------|
|                                         |                       |                                       | 0.98      | \$13,000,000                          |
| Utilization Opportunity                 | Actual<br>Utilization | Utilization<br>Improvement<br>to 1.00 | RUI       | Dollar<br>Reduction<br>to Avg (1.00)  |
| High Cost Utilization Measures          |                       |                                       |           |                                       |
| Admits                                  | 8,020                 | 84                                    | 1.01      | \$1,600,000                           |
| IP Surgery                              | 1,852                 | 145                                   | 1.08      | \$5,200,000                           |
| Emergency Department                    | 28,758                | 2,105                                 | 1.08      | \$3,050,000                           |
| Outpatient Surgery                      | 28,326                | 2,160                                 | 1.08      | \$9,600,000                           |
| Hightech Radiology (ER)                 | 8,950                 | 582                                   | 1.07      | \$255,000                             |
| Hightech Radiology (Non-ER)             | 33,514                | 0                                     | 1.00      | \$0                                   |
| Patient Management Utilization Measures |                       |                                       |           |                                       |
| E&M Primary Care                        | 404,554               | 9,116                                 | 1.02      | \$2,000,000                           |
| E&M Specialty Care                      | 382,903               | 0                                     | 0.81      | \$0                                   |
| Laboratory/Pathology                    | 1,508,245             | 0                                     | 0.95      | \$0                                   |