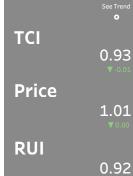

### RX Prescribing Summary

Rolling 12 Months: April 2021 through March 2022

|  | 147 |
|--|-----|
|  |     |
|  |     |
|  |     |

Performance Results

Primary/Specialty: Overall

Therapy Class: All Classes

| Metro % Generi | с         |
|----------------|-----------|
| Primary Care   | 96%       |
| Specialty Care | 91%       |
| Overall        | 94%       |
| ТСІ            | See RX Tr |
|                | 0.9       |
|                |           |
| RX Count       | 1.0       |